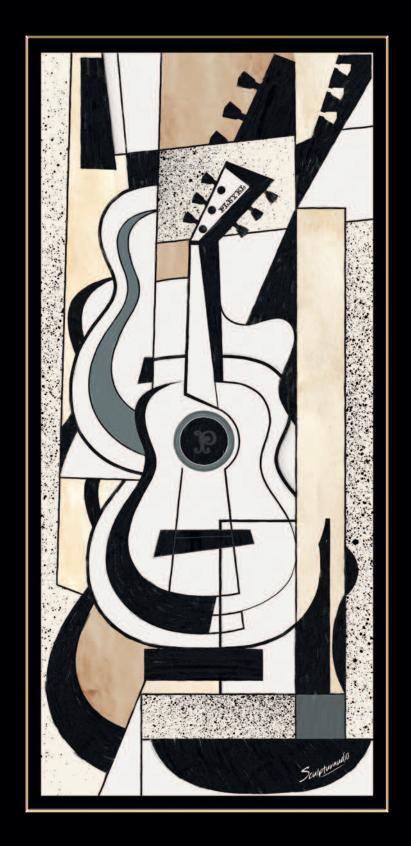

## Artistic expression, a Pleyel tradition

The House of Pleyel opens the doors to a new acoustic experience. With its unique design inspired by Cubism, the Pleyel Sculpturaudio plunges you into a new visual and sonic ambience.

The guitar's soundboard is magically transformed into a magnificent loudspeaker. In this way, Sculpturaudio becomes a loudspeaker connected to your smartphone or tablet to listen to your favorite music.

## CERTIFICATE OF AUTHENTICITY

We certify that this 2024 edition of CUBIST GUITAR is limited to 50 signed and numbered work.

Number /50

G. Garnier - Pleyel Art Workshop Director