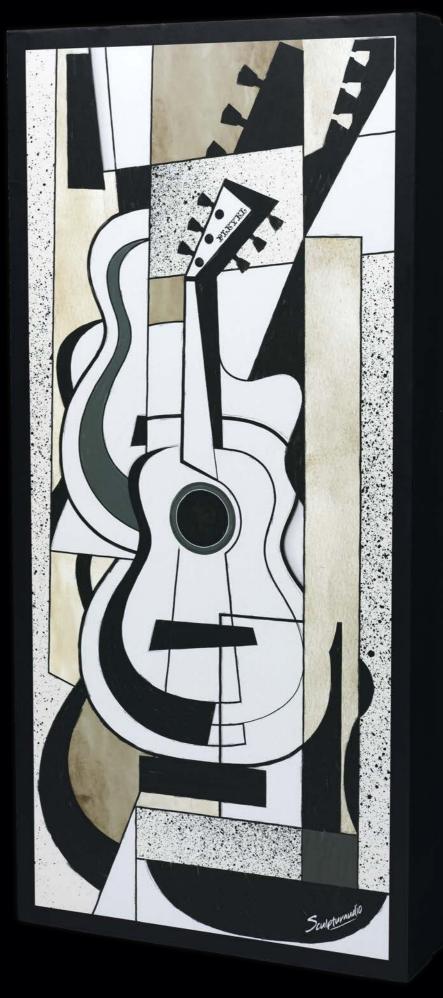

## Artistic expression, a Pleyel tradition

The House of Pleyel opens the doors to a new acoustic experience. With its unique design inspired by Cubism, the Pleyel Sculpturaudio plunges you into a new visual and sonic ambience.

The guitar's soundboard is magically transformed into a magnificent loudspeaker. In this way, Sculpturaudio becomes a loudspeaker connected to your smartphone or tablet to listen to your favorite music.

## CERTIFICATE OF AUTHENTICITY

We certify that this 2024 edition of CUBIST GUITAR is limited to 50 signed and numbered work.

Number /50

G. Garnier - Pleyel Art Workshop Director