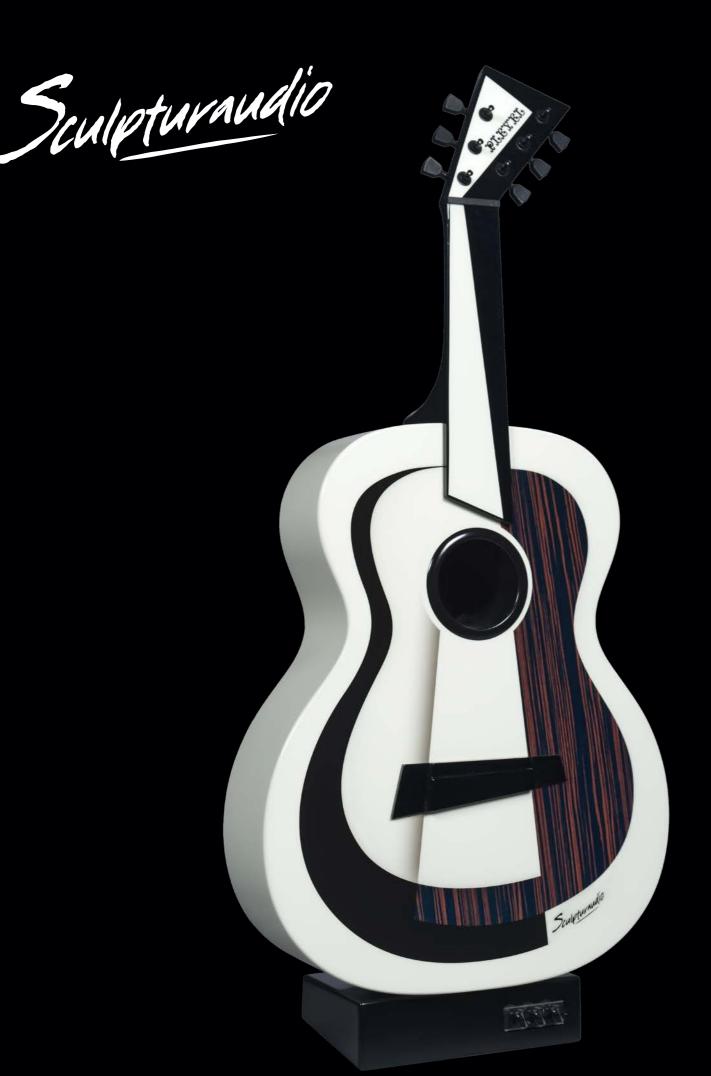

## Artistic expression, a Pleyel tradition

The House of Pleyel opens the doors to a new acoustic experience. With its unique design inspired by Cubism, the Pleyel Sculpturaudio plunges you into a new visual and sonic ambience.

The guitar's soundboard is magically transformed into a magnificent loudspeaker. In this way, Sculpturaudio becomes a loudspeaker connected to your smartphone or tablet to listen to your favorite music.

## **Technical Specifications**

Type of amplification: Stereo digital amplification with

volume / bass / treble controls

**Transducers:** 2x 20W 4 ohm full-range transducers

Rated power: 2 x 15W Source input: BT BT version: 5.1

Power supply: 100 à 240V~, mains adaptor in base

**Dimensions**: 400 x 890 x 150 mm

Net weight: 2 kg